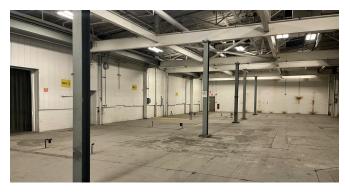

#### **LOCATION DESCRIPTION**

Located in the heart of Peoria on Washington Street. Originally built in 1965 as a manufacturing plant, this facility is within just a few miles of Bradley University, the Peoria Riverfront Museum, the Peoria Civic Center, and UnityPoint Health Methodist and OSF St. Francis Medical Center.

#### **PROPERTY HIGHLIGHTS**

- 157,112 sq. ft. among three floors on 6.16 industrial acres
- 16' 25' ceiling height, 13,800 V power
- T8 & T5 fluorescent lighting, Generator
- Freight elevator, 4 docks w/ levelers, 2 ramps
- Lease with BNSF Railroad for use of 1,800 sf rail space