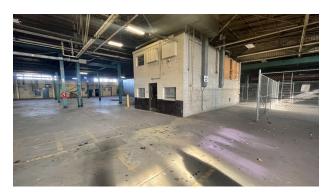

#### **LOCATION DESCRIPTION**

Located in the heart of Peoria on Washington Street. Originally built in 1965 as a manufacturing plant, this facility is within just a few miles of Bradley University, the Peoria Riverfront Museum, the Peoria Civic Center, and UnityPoint Health Methodist and OSF St. Francis Medical Center.

#### **PROPERTY HIGHLIGHTS**

- 157,112 sq. ft. among three floors on 6.16 industrial acres
- 16' 25' ceiling height, 13,800 V power
- T8 & T5 fluorescent lighting, Generator
- Freight elevator, 4 docks w/ levelers, 2 ramps
- Lease with BNSF Railroad for use of 1,800 sf rail space