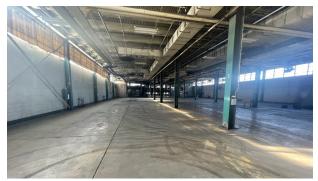

#### **LOCATION DESCRIPTION**

Located in the heart of Peoria on Washington Street. Originally built in 1965 as a manufacturing plant, this facility is within just a few miles of Bradley University, the Peoria Riverfront Museum, the Peoria Civic Center, and UnityPoint Health Methodist and OSF St. Francis Medical Center.

#### **PROPERTY HIGHLIGHTS**

- 157,112 sq. ft. among three floors on 6.16 industrial acres
- 16' 25' ceiling height, 13,800 V power
- T8 & T5 fluorescent lighting, Generator
- Freight elevator, 4 docks w/ levelers, 2 ramps
- Lease with BNSF Railroad for use of 1,800 sf rail space