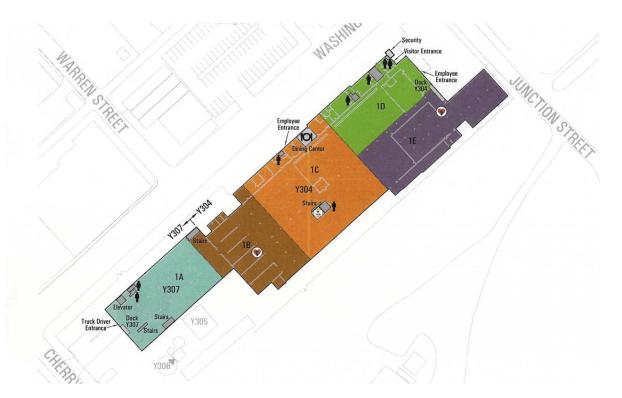

#### **PROPERTY HIGHLIGHTS**

- 157,112 sq. ft. among three floors on 6.16 industrial acres
- 16' 25' ceiling height, 13,800 V power
- T8 & T5 fluorescent lighting, Generator
- Freight elevator, 4 docks w/ levelers, 2 ramps
- Lease with BNSF Railroad for use of 1,800 sf rail space