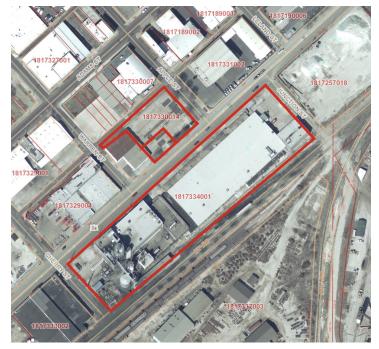

#### **PROPERTY HIGHLIGHTS**

- 157,112 sq. ft. among three floors on 6.16 industrial acres
- 16' 25' ceiling height, 13,800 V power
- T8 & T5 fluorescent lighting, Generator
- Freight elevator, 4 docks w/ levelers, 2 ramps
- Lease with BNSF Railroad for use of 1,800 sf rail space