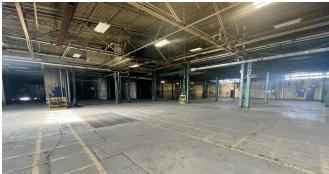

#### **LOCATION DESCRIPTION**

Located in the heart of Peoria on Washington Street. Originally built in 1965 as a manufacturing plant, this facility is within just a few miles of Bradley University, the Peoria Riverfront Museum, the Peoria Civic Center, and UnityPoint Health Methodist and OSF St. Francis Medical Center.

#### **PROPERTY HIGHLIGHTS**

- 157,112 sq. ft. among three floors on 6.16 industrial acres
- 16' 25' ceiling height, 13,800 V power
- T8 & T5 fluorescent lighting, Generator
- Freight elevator, 4 docks w/ levelers, 2 ramps
- Lease with BNSF Railroad for use of 1,800 sf rail space