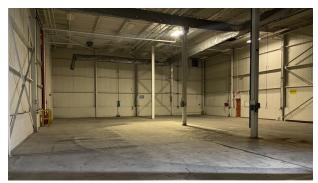

#### **LOCATION DESCRIPTION**

Located in the heart of Peoria on Washington Street. Originally built in 1965 as a manufacturing plant, this facility is within just a few miles of Bradley University, the Peoria Riverfront Museum, the Peoria Civic Center, and UnityPoint Health Methodist and OSF St. Francis Medical Center.

#### **PROPERTY HIGHLIGHTS**

- 157,112 sq. ft. among three floors on 6.16 industrial acres
- 16' 25' ceiling height, 13,800 V power
- T8 & T5 fluorescent lighting, Generator
- Freight elevator, 4 docks w/ levelers, 2 ramps
- Lease with BNSF Railroad for use of 1,800 sf rail space