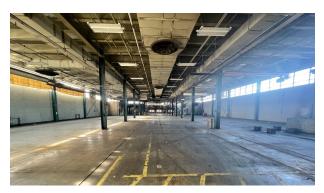

#### **LOCATION DESCRIPTION**

Located in the heart of Peoria on Washington Street. Originally built in 1965 as a manufacturing plant, this facility is within just a few miles of Bradley University, the Peoria Riverfront Museum, the Peoria Civic Center, and UnityPoint Health Methodist and OSF St. Francis Medical Center.

#### **PROPERTY HIGHLIGHTS**

- 157,112 sq. ft. among three floors on 6.16 industrial acres
- 16' 25' ceiling height, 13,800 V power
- T8 & T5 fluorescent lighting, Generator
- Freight elevator, 4 docks w/ levelers, 2 ramps
- Lease with BNSF Railroad for use of 1,800 sf rail space