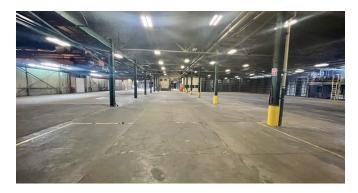

#### **LOCATION DESCRIPTION**

Located in the heart of Peoria on Washington Street. Originally built in 1965 as a manufacturing plant, this facility is within just a few miles of Bradley University, the Peoria Riverfront Museum, the Peoria Civic Center, and UnityPoint Health Methodist and OSF St. Francis Medical Center.

#### **PROPERTY HIGHLIGHTS**

- 157,112 sq. ft. among three floors on 6.16 industrial acres
- 16' 25' ceiling height, 13,800 V power
- T8 & T5 fluorescent lighting, Generator
- Freight elevator, 4 docks w/ levelers, 2 ramps
- Lease with BNSF Railroad for use of 1,800 sf rail space