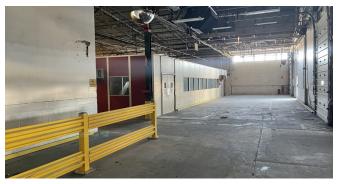

#### **LOCATION DESCRIPTION**

Located in the heart of Peoria on Washington Street. Originally built in 1965 as a manufacturing plant, this facility is within just a few miles of Bradley University, the Peoria Riverfront Museum, the Peoria Civic Center, and UnityPoint Health Methodist and OSF St. Francis Medical Center.

#### **PROPERTY HIGHLIGHTS**

- 157,112 sq. ft. among three floors on 6.16 industrial acres
- 16' 25' ceiling height, 13,800 V power
- T8 & T5 fluorescent lighting, Generator
- Freight elevator, 4 docks w/ levelers, 2 ramps
- Lease with BNSF Railroad for use of 1,800 sf rail space